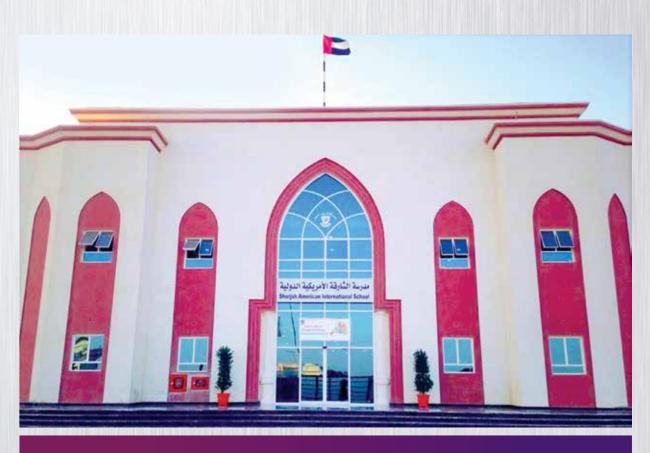

Project Name : Signature Villas (14Q) at Jumeirah Village Client : IFC Developers, Main Contractor : Dubai Walls Constructions Consultant : Paradise Home

Project: Abu Dhabi Indian School, Branch 7
Main Contractor: Airolink International
Sub Contractor: Ideal Aluminium